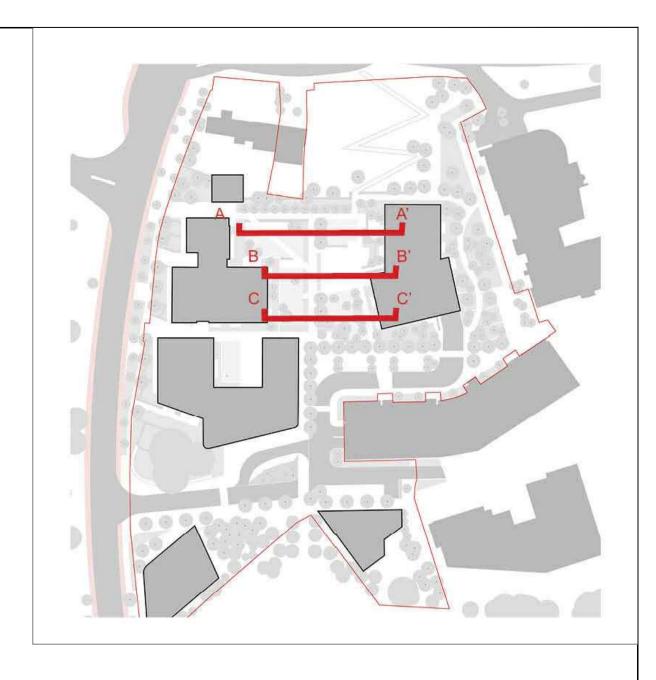

## MITCHELL + ASSOCIATES

LANDSCAPE ARCHITECTURE

Unit 5, Woodpark, The Rise, Glasnevin, Dublin 9, Ireland t: + 353 1 454 5066 e:info@mitchellassoc.net

PROJECT
THE GRANGE PHASE 1 - STILLORGAN

CLIENT
KW PRS ICAV acting for and on behalfof its sub-fund KW PRS Fund 10

CHECKED

1:100 @ A1

JOB NO. LGRA032

DRAWING LANDSCAPE SECTIONS - CENTRAL OPEN SPACE

STATUS:

PLANNING

DRAWING NO. **DRAWN BY** VERONIKA KUNCLOVA **DATE** 2019 08 15

NOTES:
All dimensions are in millimeters unless otherwise stated and shall be checked and confirmed by the contractor on site. Any discrepancies shall be immediately reported to the landscape architects. Work to figured dimensions only - Do not scale from drawing. Do Not Scale. Use Figured Dimensions Only. Not for Construction Purposes unless Specifically Marked. © THIS DRAWING IS COPYRIGHT OF MITCHELL + ASSOCIATES